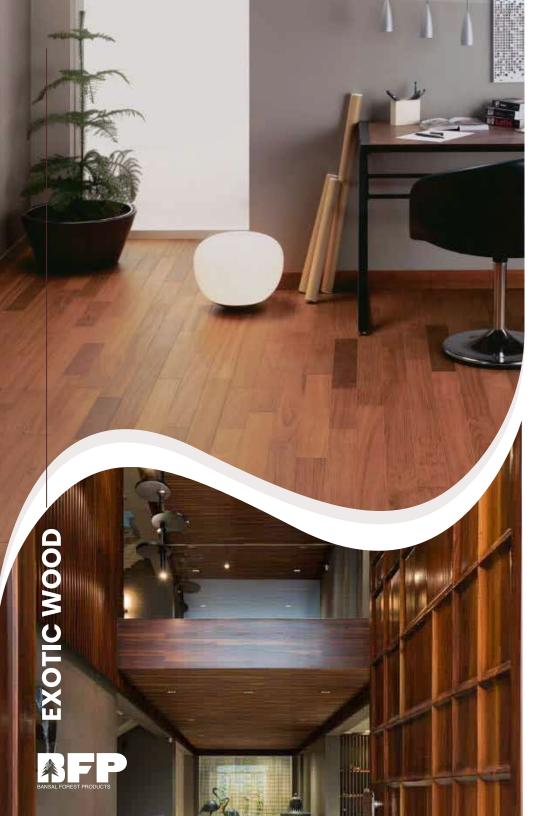

and try to deliver the latest products to our clients.

product for every customer, along with inspiration for new

uses or materials. We always keep track of the latest trends

Exotic wood species are found around the world, usually coming from the more tropical areas. Some common exotic species are Mahogany, Ipe, Sapeli, Cherry, Walnut, White Oak, White Ash and many more. Exotic wood is considered to have a more striking appearance, giving off a more offbeat look. These woods are harder, denser and difficult to work with as compared to other woods. The availability can be an issue for these woods as they are a bit difficult to source and therefore come in specific sizes and cuts.