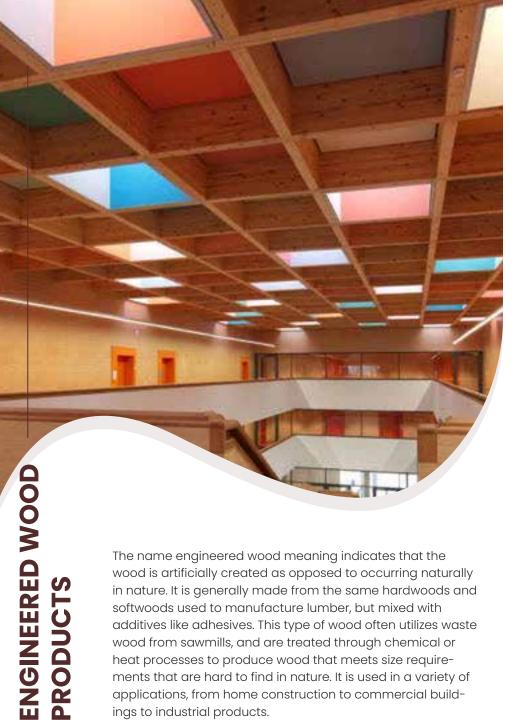

#### MP / NAGPUR TEAK

The name engineered wood meaning indicates that the wood is artificially created as opposed to occurring naturally in nature. It is generally made from the same hardwoods and softwoods used to manufacture lumber, but mixed with additives like adhesives. This type of wood often utilizes waste wood from sawmills, and are treated through chemical or heat processes to produce wood that meets size requirements that are hard to find in nature. It is used in a variety of applications, from home construction to commercial buildings to industrial products.