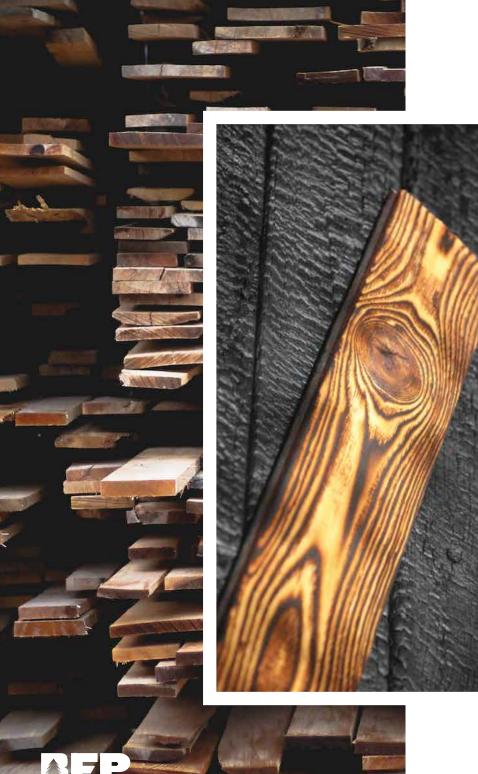

# ELM

BFP EXTERIOR RANGE

Wood Cladding is a multifaceted process that involves covering the exterior of any building or structure with a layer of premium materials that provide thermal insulation and protection against harsh environmental conditions. BFP exterior cladding options are low-maintenance, non-combustible and environment-friendly options that may fulfill your decorative needs. BFP real wood exterior cladding creates a stunning natural aesthetic that enhances any design.

#### **BFP CHARRED® WOOD**