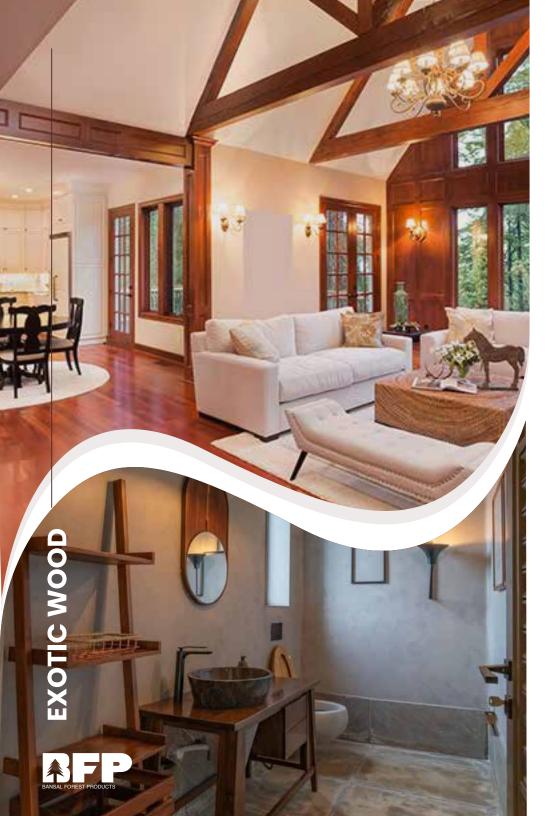

and try to deliver the latest products to our clients.

product for every customer, along with inspiration for new

uses or materials. We always keep track of the latest trends

Exotic wood species are found around the world, usually coming from the more tropical areas. Some common exotic species are Mahogany, Ipe, Sapeli, Cherry, Walnut, White Oak, White Ash and many more. Exotic wood is considered to have a more striking appearance, giving off a more offbeat look. These woods are harder, denser and difficult to work with as compared to other woods. The availability can be an issue for these woods as they are a bit difficult to source and therefore come in specific sizes and cuts.