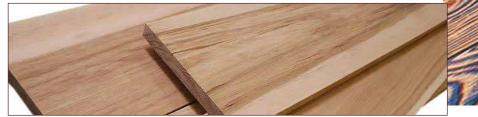

and try to deliver the latest products to our clients.

product for every customer, along with inspiration for new

uses or materials. We always keep track of the latest trends

Exotic wood species are found around the world, usually coming from the more tropical areas. Some common exotic species are Mahogany, Ipe, Sapeli, Cherry, Walnut, White Oak, White Ash and many more. Exotic wood is considered to have a more striking appearance, giving off a more offbeat look. These woods are harder, denser and difficult to work with as compared to other woods. The availability can be an issue for these woods as they are a bit difficult to source and therefore come in specific sizes and cuts.