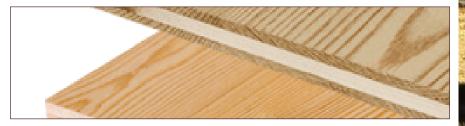

#### MP / NAGPUR TEAK

The name engineered wood meaning indicates that the wood is artificially created as opposed to occurring naturally in nature. It is generally made from the same hardwoods and softwoods used to manufacture lumber, but mixed with additives like adhesives. This type of wood often utilizes waste wood from sawmills, and are treated through chemical or heat processes to produce wood that meets size requirements that are hard to find in nature. It is used in a variety of applications, from home construction to commercial buildings to industrial products.