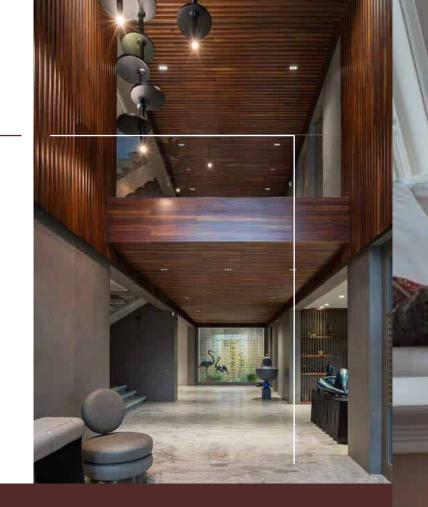

# ELM

BFP EXTERIOR RANGE

Wood Cladding is a multifaceted process that involves covering the exterior of any building or structure with a layer of premium materials that provide thermal insulation and protection against harsh environmental conditions. BFP exterior cladding options are low-maintenance, non-combustible and environment-friendly options that may fulfill your decorative needs. BFP real wood exterior cladding creates a stunning natural aesthetic that enhances any design.